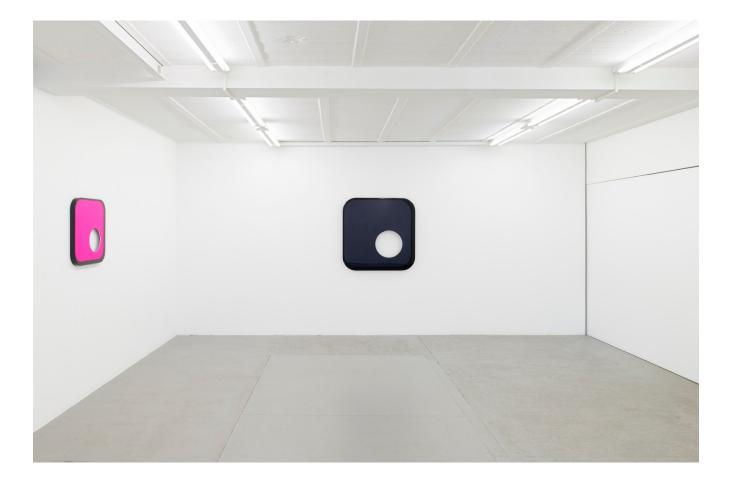

### **Gerold Miller**

TO 20, 2020 lacquered aluminium 36.5 x 36.5 x 2.5 cm

galerie lange + pult

### **Gerold Miller**

TO 80, 2020 lacquered aluminium 30 x 30 x 2 cm