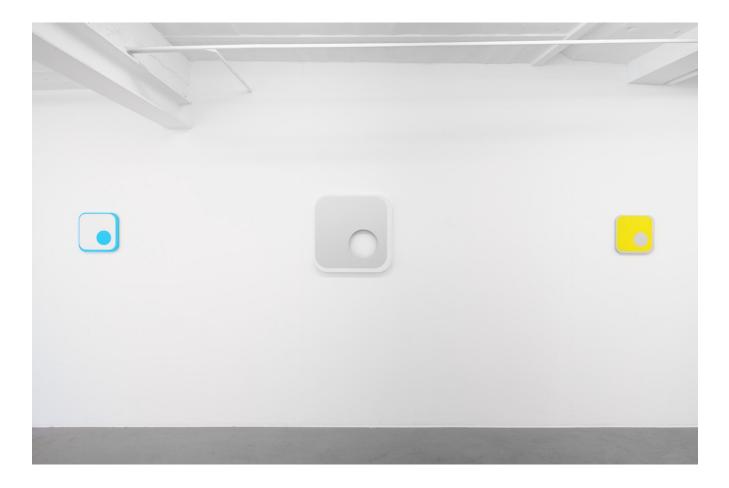

### galerie lange + pult

The basic structure of the "Total Object" is the square, which is rounded at the corners. and is taken up again in the the object in the form of a recess or as a slightly lighter colored circle. The recess is not only central in the literal sense, but also insofar as it allows a view of the wall, which as a result does not simply encompass the object but is itself framed by the work. The play with framing and being framed, but also with plasticity and surface, is expanded to include an additional level when Miller simulates a cast shadow by applying a narrower stripe to the colored surface. Without the recess the work deals with questions of imagery in the border area of sculpture, delimited wall surface and sculpturally-figuratively defined architecture. The object can be viewed as a three-dimensional image, which can be viewed as a painting and a sculpture. By showing a certain depth, as well as by the strong coloring of the lacquered surface, the contour of the work is emphasized whereby it stands out plastically from the background. At the same time, the smooth surface produces a mirror effect that creates a connection between the work and the surrounding architecture.