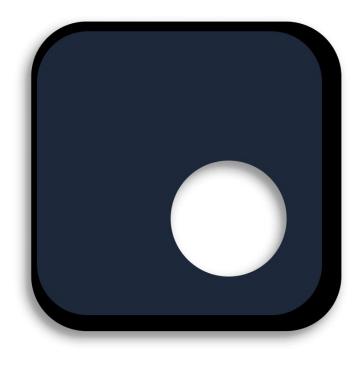

### galerie lange + pult

The basic structure of the "Total Object" is the square, which is rounded at the corners. and is taken up again in the the object in the form of a recess or as a slightly lighter colored circle. The recess is not only central in the literal sense, but also insofar as it allows a view of the wall, which as a result does not simply encompass the object but is itself framed by the work. The play with framing and being framed, but also with plasticity and surface, is expanded to include an additional level when Miller simulates a cast shadow by applying a narrower stripe to the colored surface. Without the recess the work deals with questions of imagery in the border area of sculpture, delimited wall surface and sculpturally-figuratively defined architecture. The object can be viewed as a three-dimensional image, which can be viewed as a painting and a sculpture. By showing a certain depth, as well as by the strong coloring of the lacquered surface, the contour of the work is emphasized whereby it stands out plastically from the background. At the same time, the smooth surface produces a mirror effect that creates a connection between the work and the surrounding architecture.

### **Gerold Miller**

TO 4, 2020 lacquered aluminium . 60 x 60 x 4 cm