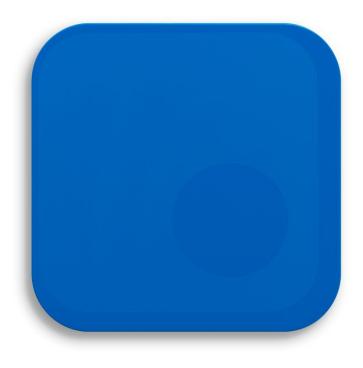

### galerie lange + pult

The basic structure of the "Total Object" is the square, which is rounded at the corners. and is taken up again in the the object in the form of a recess or as a slightly lighter colored circle. The recess is not only central in the literal sense, but also insofar as it allows a view of the wall, which as a result does not simply encompass the object but is itself framed by the work. The play with framing and being framed, but also with plasticity and surface, is expanded to include an additional level when Miller simulates a cast shadow by applying a narrower stripe to the colored surface. Without the recess the work deals with questions of imagery in the border area of sculpture, delimited wall surface and sculpturally-figuratively defined architecture. The object can be viewed as a three-dimensional image, which can be viewed as a painting and a sculpture. By showing a certain depth, as well as by the strong coloring of the lacquered surface, the contour of the work is emphasized whereby it stands out plastically from the background. At the same time, the smooth surface produces a mirror effect that creates a connection between the work and the surrounding architecture.

### **Gerold Miller**

TO 20, 2020 lacquered aluminium 36.5 x 36.5 x 2.5 cm

galerie lange + pult