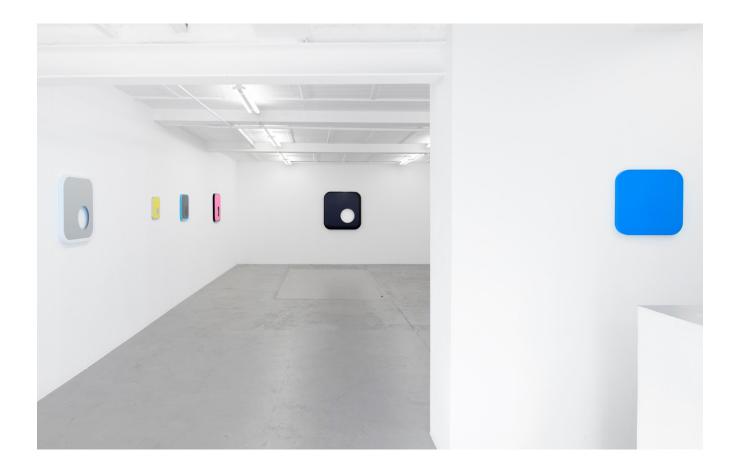

### galerie lange + pult

The basic structure of the "Total Object" is the square, which is rounded at the corners. and is taken up again in the the object in the form of a recess or as a slightly lighter colored circle. The recess is not only central in the literal sense, but also insofar as it allows a view of the wall, which as a result does not simply encompass the object but is itself framed by the work. The play with framing and being framed, but also with plasticity and surface, is expanded to include an additional level when Miller simulates a cast shadow by applying a narrower stripe to the colored surface. Without the recess the work deals with questions of imagery in the border area of sculpture, delimited wall surface and sculpturally-figuratively defined architecture. The object can be viewed as a three-dimensional image, which can be viewed as a painting and a sculpture. By showing a certain depth, as well as by the strong coloring of the lacquered surface, the contour of the work is emphasized whereby it stands out plastically from the background. At the same time, the smooth surface produces a mirror effect that creates a connection between the work and the surrounding architecture.