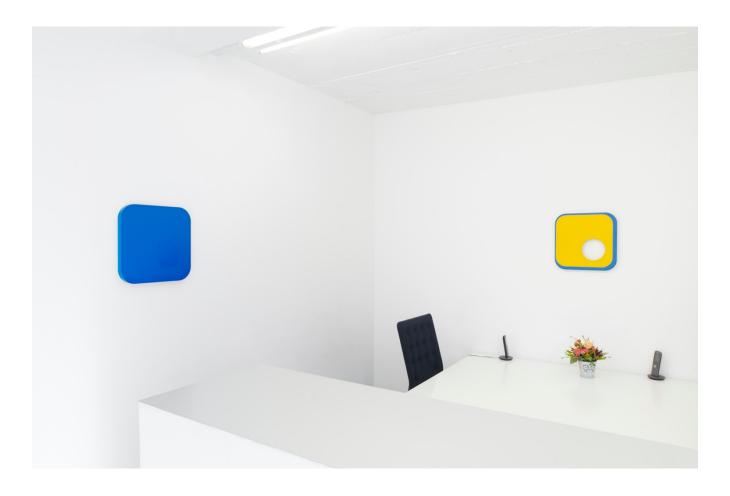

### **Gerold Miller**

TO 57, 2020 lacquered aluminium 100 x 100 x 6.3 cm

**Gerold Miller** 

TO 58, 2020 lacquered aluminium 60 x 60 x 4 cm