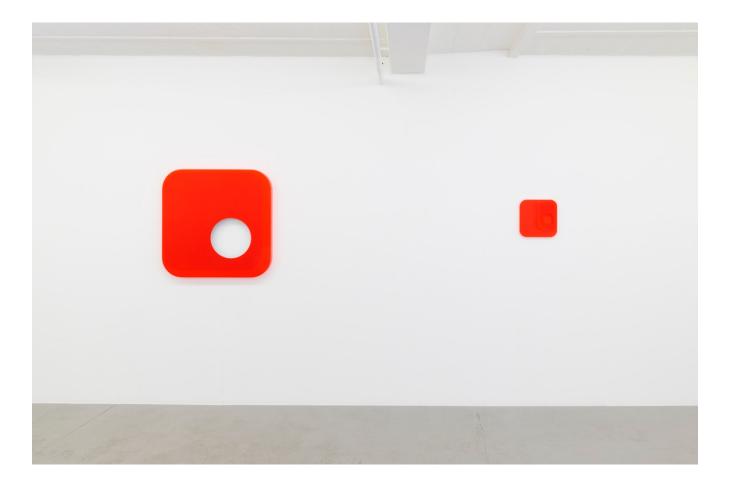

### galerie lange + pult

The basic structure of the "Total Object" is the square, which is rounded at the corners. and is taken up again in the the object in the form of a recess or as a slightly lighter colored circle. The recess is not only central in the literal sense, but also insofar as it allows a view of the wall, which as a result does not simply encompass the object but is itself framed by the work. The play with framing and being framed, but also with plasticity and surface, is expanded to include an additional level when Miller simulates a cast shadow by applying a narrower stripe to the colored surface. Without the recess the work deals with questions of imagery in the border area of sculpture, delimited wall surface and sculpturally-figuratively defined architecture. The object can be viewed as a three-dimensional image, which can be viewed as a painting and a sculpture. By showing a certain depth, as well as by the strong coloring of the lacquered surface, the contour of the work is emphasized whereby it stands out plastically from the background. At the same time, the smooth surface produces a mirror effect that creates a connection between the work and the surrounding architecture.