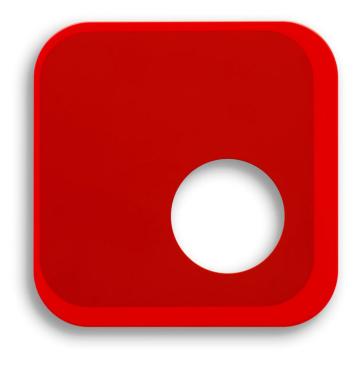

### **Gerold Miller**



TO 74, 2020 lacquered aluminium 36.5 x 36.5 x 2.5 cm

### galerie lange + pult

### **Gerold Miller**



TO 20, 2020 lacquered aluminium 36.5 x 36.5 x 2.5 cm

galerie lange + pult

### **Gerold Miller**



TO 80, 2020 lacquered aluminium 30 x 30 x 2 cm

### galerie lange + pult

#### **Gerold Miller**



TO 61, 2020 lacquered aluminium 43 x 43 x 3 cm

### galerie lange + pult

### **Gerold Miller**



TO 57, 2020 lacquered aluminium 100 x 100 x 6.3 cm



**Gerold Miller** 



TO 58, 2020 lacquered aluminium 60 x 60 x 4 cm

# galerie lange + pult

### **Gerold Miller**



TO 78, 2020 lacquered aluminium 30 x 30 x 2 cm

### galerie lange + pult

### **Gerold Miller**



TO 42, 2020 lacquered aluminium 43 x 43 x 3 cm

### galerie lange + pult

#### **Gerold Miller**



TO 53, 2020 lacquered alu 85 x 85 x 5.7 cm

galerie lange + pult

### **Gerold Miller**



TO 4, 2020 lacquered aluminium . 60 x 60 x 4 cm

# galerie lange + pult

### **Gerold Miller**



TO 56, 2020 lacquered aluminium 30 x 30 x 2 cm