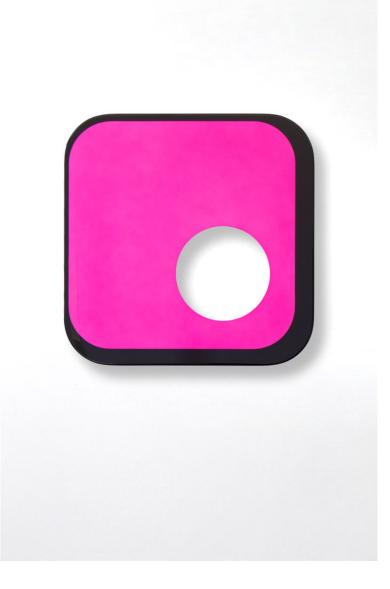

### **Gerold Miller**

TO 20, 2020 lacquered aluminium 36.5 x 36.5 x 2.5 cm

galerie lange + pult