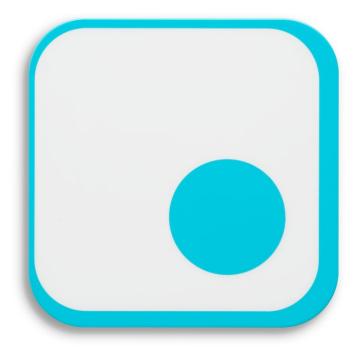

### galerie lange + pult

The basic structure of the "Total Object" is the square, which is rounded at the corners. and is taken up again in the the object in the form of a recess or as a slightly lighter colored circle. The recess is not only central in the literal sense, but also insofar as it allows a view of the wall, which as a result does not simply encompass the object but is itself framed by the work. The play with framing and being framed, but also with plasticity and surface, is expanded to include an additional level when Miller simulates a cast shadow by applying a narrower stripe to the colored surface. Without the recess the work deals with questions of imagery in the border area of sculpture, delimited wall surface and sculpturally-figuratively defined architecture. The object can be viewed as a three-dimensional image, which can be viewed as a painting and a sculpture. By showing a certain depth, as well as by the strong coloring of the lacquered surface, the contour of the work is emphasized whereby it stands out plastically from the background. At the same time, the smooth surface produces a mirror effect that creates a connection between the work and the surrounding architecture.

### **Gerold Miller**

TO 80, 2020 lacquered aluminium 30 x 30 x 2 cm