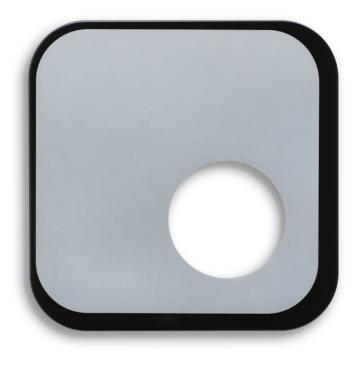

### galerie lange + pult

The basic structure of the "Total Object" is the square, which is rounded at the corners. and is taken up again in the the object in the form of a recess or as a slightly lighter colored circle. The recess is not only central in the literal sense, but also insofar as it allows a view of the wall, which as a result does not simply encompass the object but is itself framed by the work. The play with framing and being framed, but also with plasticity and surface, is expanded to include an additional level when Miller simulates a cast shadow by applying a narrower stripe to the colored surface. Without the recess the work deals with questions of imagery in the border area of sculpture, delimited wall surface and sculpturally-figuratively defined architecture. The object can be viewed as a three-dimensional image, which can be viewed as a painting and a sculpture. By showing a certain depth, as well as by the strong coloring of the lacquered surface, the contour of the work is emphasized whereby it stands out plastically from the background. At the same time, the smooth surface produces a mirror effect that creates a connection between the work and the surrounding architecture.

### **Gerold Miller**

TO 20, 2020 lacquered aluminium 36.5 x 36.5 x 2.5 cm

galerie lange + pult