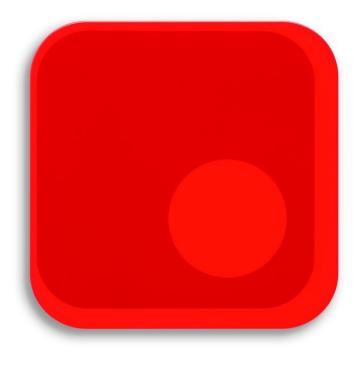

ie lange + pult

### **Gerold Miller**



TO 80, 2020 lacquered aluminium 30 x 30 x 2 cm

### galerie lange + pult

#### **Gerold Miller**



TO 61, 2020 lacquered aluminium 43 x 43 x 3 cm

### galerie lange + pult

### **Gerold Miller**



TO 57, 2020 lacquered aluminium 100 x 100 x 6.3 cm



**Gerold Miller** 



TO 58, 2020 lacquered aluminium 60 x 60 x 4 cm

# galerie lange + pult

### **Gerold Miller**



TO 78, 2020 lacquered aluminium 30 x 30 x 2 cm

### galerie lange + pult

### **Gerold Miller**



TO 42, 2020 lacquered aluminium 43 x 43 x 3 cm

### galerie lange + pult

#### **Gerold Miller**



TO 53, 2020 lacquered alu 85 x 85 x 5.7 cm

galerie lange + pult

### **Gerold Miller**



TO 4, 2020 lacquered aluminium . 60 x 60 x 4 cm

# galerie lange + pult

### **Gerold Miller**



TO 56, 2020 lacquered aluminium 30 x 30 x 2 cm