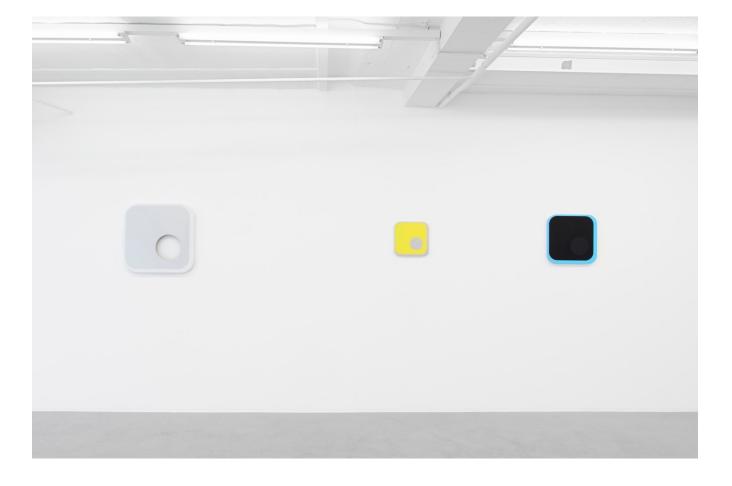

### galerie lange + pult

The basic structure of the "Total Object" is the square, which is rounded at the corners. and is taken up again in the the object in the form of a recess or as a slightly lighter colored circle. The recess is not only central in the literal sense, but also insofar as it allows a view of the wall, which as a result does not simply encompass the object but is itself framed by the work. The play with framing and being framed, but also with plasticity and surface, is expanded to include an additional level when Miller simulates a cast shadow by applying a narrower stripe to the colored surface. Without the recess the work deals with questions of imagery in the border area of sculpture, delimited wall surface and sculpturally-figuratively defined architecture. The object can be viewed as a three-dimensional image, which can be viewed as a painting and a sculpture. By showing a certain depth, as well as by the strong coloring of the lacquered surface, the contour of the work is emphasized whereby it stands out plastically from the background. At the same time, the smooth surface produces a mirror effect that creates a connection between the work and the surrounding architecture.