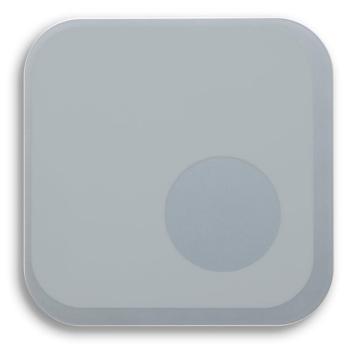

### galerie lange + pult

The basic structure of the "Total Object" is the square, which is rounded at the corners. and is taken up again in the the object in the form of a recess or as a slightly lighter colored circle. The recess is not only central in the literal sense, but also insofar as it allows a view of the wall, which as a result does not simply encompass the object but is itself framed by the work. The play with framing and being framed, but also with plasticity and surface, is expanded to include an additional level when Miller simulates a cast shadow by applying a narrower stripe to the colored surface. Without the recess the work deals with questions of imagery in the border area of sculpture, delimited wall surface and sculpturally-figuratively defined architecture. The object can be viewed as a three-dimensional image, which can be viewed as a painting and a sculpture. By showing a certain depth, as well as by the strong coloring of the lacquered surface, the contour of the work is emphasized whereby it stands out plastically from the background. At the same time, the smooth surface produces a mirror effect that creates a connection between the work and the surrounding architecture.

# galerie lange + pult

port-de-la-côte 1 t. +41 32 724 6160 www.langepult.com ch-2012 auvernier f. +41 32 724 6260 auvernier@langepult.com

TO 79, 2020 lacquered aluminium 30 x 30 x 2 cm