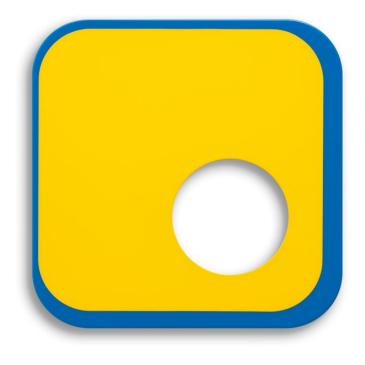

### galerie lange + pult

The basic structure of the "Total Object" is the square, which is rounded at the corners. and is taken up again in the the object in the form of a recess or as a slightly lighter colored circle. The recess is not only central in the literal sense, but also insofar as it allows a view of the wall, which as a result does not simply encompass the object but is itself framed by the work. The play with framing and being framed, but also with plasticity and surface, is expanded to include an additional level when Miller simulates a cast shadow by applying a narrower stripe to the colored surface. Without the recess the work deals with questions of imagery in the border area of sculpture, delimited wall surface and sculpturally-figuratively defined architecture. The object can be viewed as a three-dimensional image, which can be viewed as a painting and a sculpture. By showing a certain depth, as well as by the strong coloring of the lacquered surface, the contour of the work is emphasized whereby it stands out plastically from the background. At the same time, the smooth surface produces a mirror effect that creates a connection between the work and the surrounding architecture.

### **Gerold Miller**

TO 74, 2020 lacquered aluminium 36.5 x 36.5 x 2.5 cm