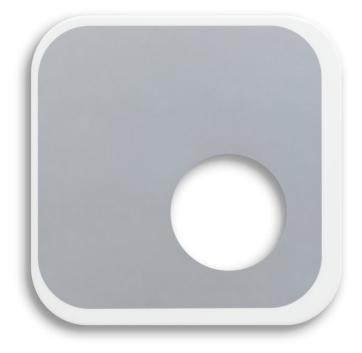

### galerie lange + pult

The basic structure of the "Total Object" is the square, which is rounded at the corners. and is taken up again in the the object in the form of a recess or as a slightly lighter colored circle. The recess is not only central in the literal sense, but also insofar as it allows a view of the wall, which as a result does not simply encompass the object but is itself framed by the work. The play with framing and being framed, but also with plasticity and surface, is expanded to include an additional level when Miller simulates a cast shadow by applying a narrower stripe to the colored surface. Without the recess the work deals with questions of imagery in the border area of sculpture, delimited wall surface and sculpturally-figuratively defined architecture. The object can be viewed as a three-dimensional image, which can be viewed as a painting and a sculpture. By showing a certain depth, as well as by the strong coloring of the lacquered surface, the contour of the work is emphasized whereby it stands out plastically from the background. At the same time, the smooth surface produces a mirror effect that creates a connection between the work and the surrounding architecture.

### **Gerold Miller**

TO 78, 2020 lacquered aluminium 30 x 30 x 2 cm